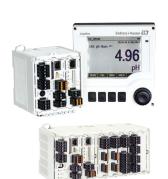

#### The Solution

CM44x Platform – panel, field and samplers

- Modular, flexible and upgradeable
  Plug-and-play modules and digital sensors simplify future expansion to meet new process demands.
- Memosens technology
  Common hardware and software in all transmitters and samplers ensures simplified commissioning, operation and maintenance.

## Today and tomorrow

6-8 channels (future)

4 channels (tomorrow)

Advanced Memosens digital sensors for all critical analytical measurements

- Ammonia
- Blanket level
- DO
- Sampling, and more
- Nitrate
- pH
- TSS