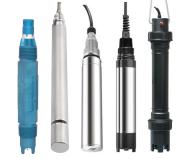

## Today and tomorrow

6-8 channels (future)

4 channels (tomorrow)

Advanced Memosens digital sensors for all critical analytical measurements

- Ammonia
- Blanket level
- DO
- Sampling, and more
- Nitrate
- pH
- TSS