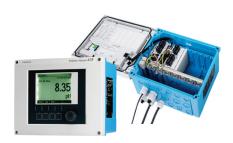

#### The Solution

CM44x Platform – panel, field and samplers

- Modular, flexible and upgradeable
  Plug-and-play modules and digital sensors simplify future expansion to meet new process demands.
- Memosens technology
  Common hardware and software in all transmitters and samplers ensures simplified commissioning, operation and maintenance.

## Today and tomorrow

6-8 channels (future)

4 channels (tomorrow)

Advanced Memosens digital sensors for all critical analytical measurements

- Ammonia
- Blanket level
- DO
- Sampling, and more
- Nitrate
- pH
- TSS