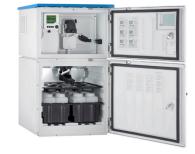

#### The Solution

CM44x Platform – panel, field and samplers

- Modular, flexible and upgradeable
  Plug-and-play modules and digital sensors simplify future expansion to meet new process demands.
- Memosens technology
  Common hardware and software in all transmitters and samplers ensures simplified commissioning, operation and maintenance.

## Today and tomorrow

6-8 channels (future)

4 channels (tomorrow)

Advanced Memosens digital sensors for all critical analytical measurements

- Ammonia
- Blanket level
- DO
- Sampling, and more
- Nitrate
- pH
- TSS